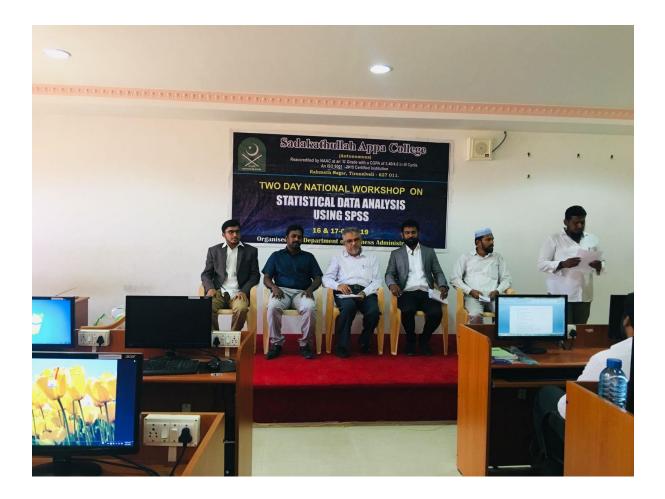

### Statistical Data Analysis Using SPSS

| <b>DATE</b> : 16. | 03.2019 |
|-------------------|---------|
|-------------------|---------|

L

| VENUE    | : | Auditorium                                       |
|----------|---|--------------------------------------------------|
| RESOURCE | : | Dr. A. Thangaraja,                               |
| PERSON   |   | SCMS School of Technology and Management, Cochin |

### Organized by

Department of Business Administration

#### **Event 4: Statistical Data Analysis Using SPSS**

#### Date : 16.03.2019

To develop the skill of Statistical Data Analysis Using SPSS among students, this programme was Organized by the Department of Business Administration. Dr. A. Thangaraja, SCMS School of Technology and Management, Cochin, was the Resource Person who gave a wonderful hands-on session to the students.