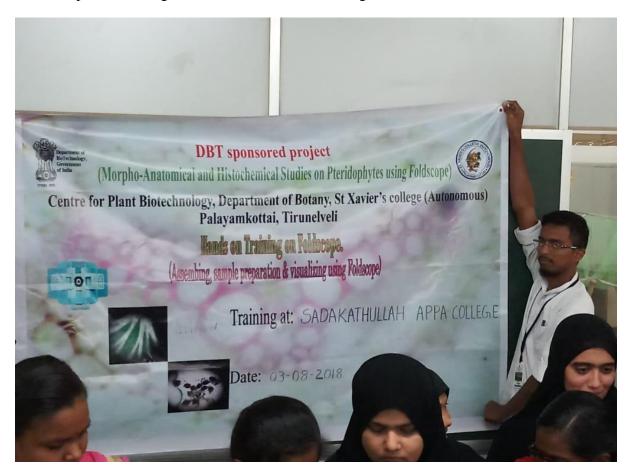

# The Management, Principal, Staff & Students cordially invite you to the

Hands on Training on Foldscope Assembling Sample Preparation & Visualizing Using Foldscope

| DATE               | : | 03.08.2018                                                                                   |
|--------------------|---|----------------------------------------------------------------------------------------------|
| VENUE              | : | Seminar hall                                                                                 |
| RESOURCE<br>PERSON | : | Miss. Vidhya and Miss. Silviya,<br>Research Scholars,<br>St. Xavier's College, Palayamkottai |

#### Event 2:Hands on Training on Foldscope Assembling Sample Preparation &

#### Visualizing Using Foldscope

#### Date :03.08.2018

Hands on Training on Foldscope Assembling Sample Preparation & Visualizing Using Foldscope was a skill enhancement programme organized by the Department of Botany while Miss. Vidhya and Miss. Silviya, Research Scholars, St. Xavier's College, Palayamkottai, were the Resource persons who gave an active hands on training session to the students.