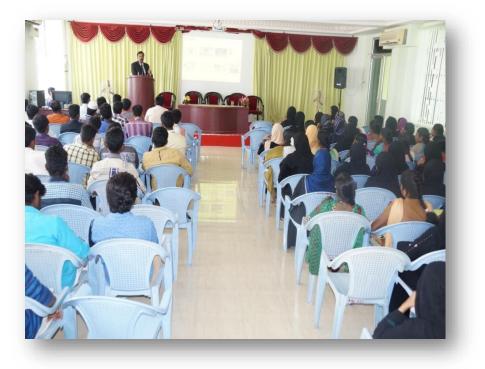

#### Date :20.07.2018& 21.07.2018

P. Senthilkumaran, Deputy Librarian, Central University of Kerala presented a wonderful lecture on Enhancing Professional Skills and Traits in a skill development programme organized by Department of Library and Information Science.