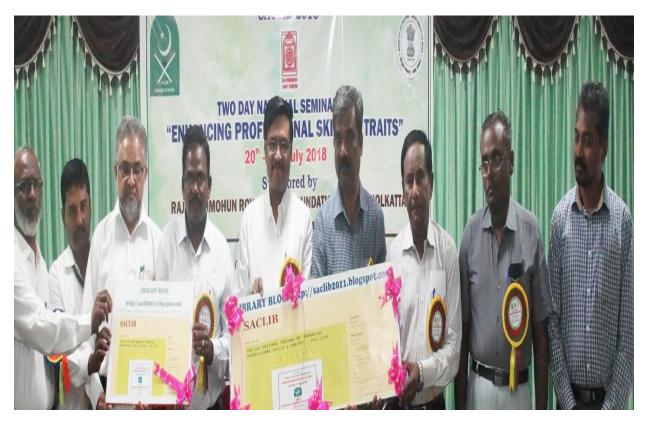

### **Enhancing Professional Skills and Traits**

| DATE               | : 20.07.2018 & 21.07.2018                                                        |
|--------------------|----------------------------------------------------------------------------------|
| VENUE              | : Seminar Hall                                                                   |
| RESOURCE<br>PERSON | : <b>P. Senthilkumaran,</b><br>Deputy Librarian,<br>Central University of Kerala |

#### **Event 1:Enhancing Professional Skills and Traits**

#### Date :20.07.2018& 21.07.2018

P. Senthilkumaran, Deputy Librarian, Central University of Kerala presented a wonderful lecture on Enhancing Professional Skills and Traits in a skill development programme organized by Department of Library and Information Science.